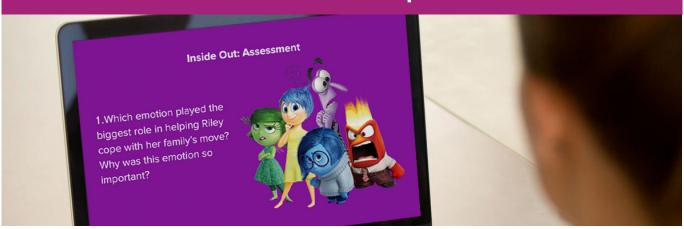

Discuss racism with Oscar winners "The Green Book" or "Hidden Figures"

Show Disney's "Inside Out" and discuss emotions and self esteem